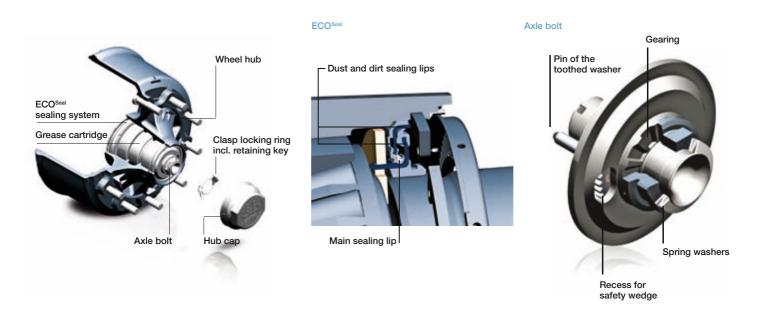

The proven ECO Unit is a master when it comes to ease of maintenance and efficiency. This is not only because of the reduced weight but also, for example, the use of globally available DIN ISO tapered roller bearings as well as rapid removal/installation using the central axle bolt, similar to Formula 1. Innovative design features such as the grease cartridge, the practical bayonet lock for the hub cap and the axle bolt with integrated torque limitation underline BPW's power of innovation.