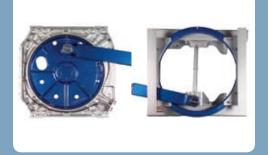

#### TD TECHNOLOGY

**MECHANICAL** 

Due to its unique construction, the TD system has an extremely low weight and the required installation height of the fifth wheel plate is limited to 95 mm, so a low loading platform and a large internal volume can be achieved.

The TRIDEC TD system has been developed to make it suitable for every semi-trailer, as long as there is room for the steering rod.

The axle mounting frame is suitable for axles of various sizes from all the major manufacturers.

All TRIDEC products are custom-built, but we use standard components wherever possible so spare parts are always available. As an option, the system is also available with a central lubrication system.