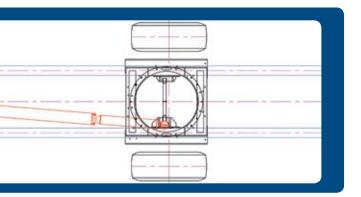

#### TD TECHNOLOGY

**MECHANICAL** 

Due to its unique construction, the TD system has an extremely low weight and the required installation height of the fifth wheel plate is limited to 95 mm, so a low loading platform and a large internal volume can be achieved.

The TRIDEC TD system has been developed to make it suitable for every semi-trailer, as long as there is room for the steering rod.

The axle mounting frame is suitable for axles of various sizes from all the major manufacturers.