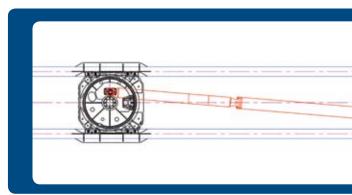

#### TD TECHNOLOGY

**MECHANICAL** 

Due to its unique construction, the TD system has an extremely low weight and the required installation height of the fifth wheel plate is limited to 95 mm, so a low loading platform and a large internal volume can be achieved.

The TRIDEC TD system has been developed to make it suitable for every semi-trailer, as long as there is room for the steering rod.

The axle mounting frame is suitable for axles of various sizes from all the major manufacturers.