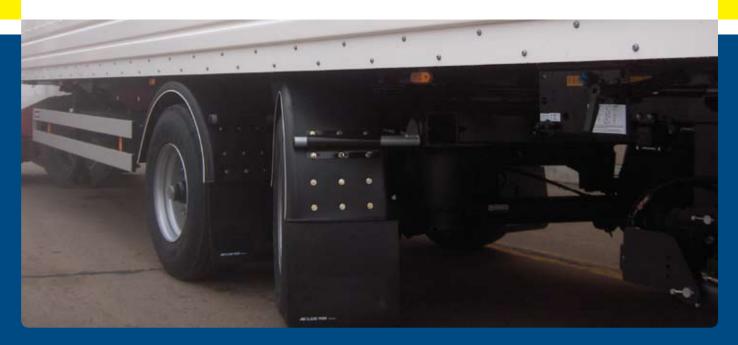

# Mechanical steering system

The mechanical steering system for your 1, 2 or 3-axle trailer

The TRIDEC TD system has been developed to make it suitable for every semi-trailer, as long as there is room for the steering rod.

The axle mounting frame is suitable for axles of various sizes from all the major manufacturers.