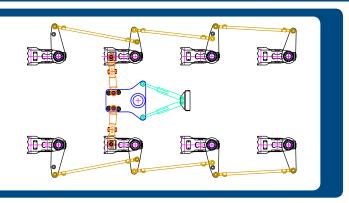

y its large range of spring travel.

Visit our website for additional information, and mail or call our sales department for an appointment.

Tridec is an innovative company specialised in the development and manufacture of mechanical and hydraulic steering systems and axle suspension systems for all types of towed vehicles.

# **TP-O ADVANTAGES**



#### ALLOWS EXTREMELY HEAVY TRANSPORT

**PREVENTS OVERLOADED AXLES** 

FLEXIBLE

HIGH AXLE LOADS 12T per axle line with single tyres 20T per axle line with twin tyres Higher axle loads are possible at lower speed

LARGE SPRING TRAVEL 0.5 METRE

**STEERING ANGLES TO 70°** 

**OSCILLATED AXLES** 

SIMPLE INSTALLATION

LOW MAINTENANCE

Please contact us for information concerning higher axle loads and special adaptations.

# **TP-0 TECHNOLOGY**





### axle suspension





#### Installation

The TRIDEC TP-O axle suspension is easy to install, since all parts are pre-mounted as a unit. The steering-and-oscillation geometry is checked and recorded. The unit need then only be fastened into the bearing structure of the chassis in accordance with the instructions



#### Maintenance

The TRIDEC TP-O axle suspension is low-maintenance. Maintenance is limited to checking a few bolt connections and visually inspecting the hydraulic components. The high-quality materials and durable construction result in an increased service life and extended maintenance intervals.





# INFO@TRIDEC.NL WWW.TRIDEC.NL T +31-(0)499-49 10 50 F +31-(0)499-49 10 60

TRIDEC BV Transport industry development centre bv Ekkersrijt 6030 5692 GA Son - Holland T +31