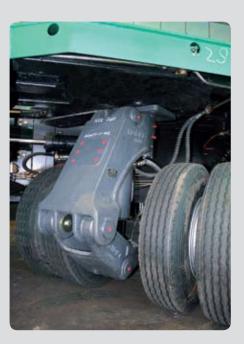

#### The TRIDEC TP-O oscillating axle suspension has been developed for extremely heavy transport. This oscillating axle suspension can be used in conjunction with the TRIDEC HFE steering system.

With this combination, a steering angle of 70 degrees can be achieved. As a result, vehicles can be made for highly specialised transport applications with a coupling

load of 45 tonnes and a total axle load of 100 tonnes.

The TP-O distinguishes itself from the competition with its high-quality suspension that provides optimal oscillating motion made possible by its large range of spring travel.

### axle suspension

#### Installation

The TRIDEC TP-O axle suspension is easy to install, since all parts are pre-mounted as a unit. The steering-and-oscillation geometry is checked and recorded. The unit need then only be fastened into the bearing structure of the chassis in accordance with the instructions