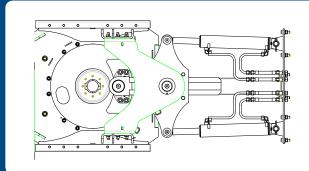

# **TP-0 TECHNOLOGY**

### axle suspension

#### Installation

The TRIDEC TP-O axle suspension is easy to install, since all parts are pre-mounted as a unit. The steering-and-oscillation geometry is checked and recorded. The unit need then only be fastened into the bearing structure of the chassis in accordance with the instructions