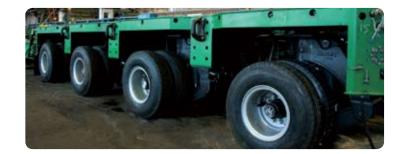

# EXTREMELY HEAVY TRANSPORT

The oscillating axle suspension for extremely heavy transport such as the transport of bridge sections, excavators, etc.

## THE OSCILLATING AXLE SUSPENSION FOR EXTREMELY HEAVY TRANSPORT SUCH AS: BRIDGE SECTIONS, EXCAVATORS, MILITARY VEHICLES

#### The TRIDEC TP-O oscillating axle suspension has been developed for extremely heavy transport. This oscillating axle suspension can be used in conjunction with the TRIDEC HFE steering system.

With this combination, a steering angle of 70 degrees can be achieved. As a result, vehicles can be made for highly specialised transport applications with a coupling