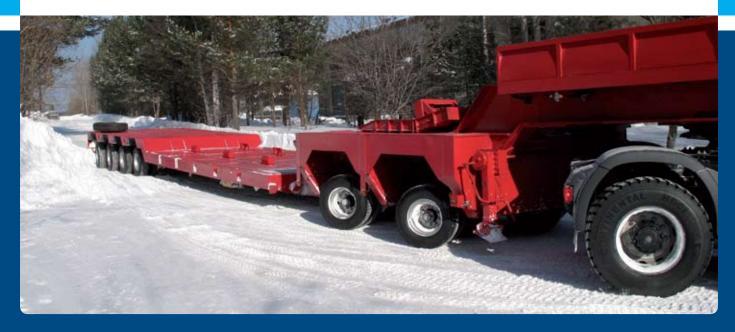

# EXTREMELY HEAVY TRANSPORT

The oscillating axle suspension for extremely heavy transport such as the transport of bridge sections, excavators, etc.

## THE OSCILLATING AXLE SUSPENSION FOR EXTREMELY HEAVY TRANSPORT SUCH AS: BRIDGE SECTIONS, EXCAVATORS, MILITARY VEHICLES

#### The TRIDEC TP-O oscillating axle suspension has been developed for extremely heavy transport. This oscillating axle suspension can be used in conjunction with the TRIDEC HFE steering system.

With this combination, a steering angle of 70 degrees can be achieved. As a result, vehicles can be made for highly specialised transport applications with a coupling

load of 45 tonnes and a total axle load of 100 tonnes.

The TP-O distinguishes itself from the competition with its high-quality suspension that provides optimal oscillating motion made possible by its large range of spring travel.