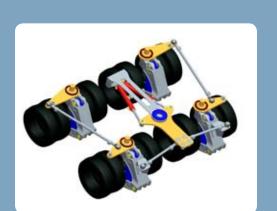

#### The TRIDEC TP-O oscillating axle suspension has been developed for extremely heavy transport. This oscillating axle suspension can be used in conjunction with the TRIDEC HFE steering system.

With this combination, a steering angle of 70 degrees can be achieved. As a result, vehicles can be made for highly specialised transport applications with a coupling

load of 45 tonnes and a total axle load of 100 tonnes.

The TP-O distinguishes itself from the competition with its high-quality suspension that provides optimal oscillating motion made possible by its large range of spring travel.

LARGE SPRING TRAVEL 0.5 METRE

**STEERING ANGLES TO 70°** 

**OSCILLATED AXLES** 

SIMPLE INSTALLATION

LOW MAINTENANCE

Please contact us for information concerning higher axle loads and special adaptations.