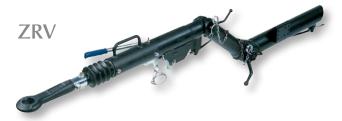

### BPW drawbars – adjustable

#### Serrations up

#### Show your teeth ▼

Our reliable tooth-tip adjustment allows the trailers to be coupled to various towing vehicles with different coupling heights. These robust drawbars have proven themselves over decades and can be used for almost all areas of application. All adjustable BPW drawbars are available with ball couplings or various towing eyes as an option.