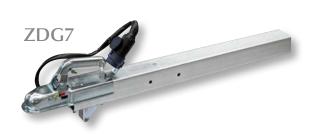

### Mobile energy

#### Space saving ▶

Tight construction sites and short parking spaces? In this regard we recommend our overrun hitch with rear offset and adjustable height to reduce the vehicle length. This shortens the overall length by up to one-half metre.