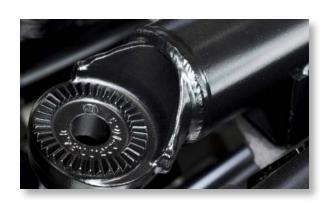

# **BPW** kingpin steering

For greater stability

#### Prevents rolling and pitching

In contrast to centre-pivot steering our torsion bar axles with kingpin steering limit the change in the tyre contact point in curves to a minimum.

This ensures that the vehicles remain stable and highly manoeuvrable even at extreme steering angles in off-road use.

Advantage: Ensures absolute roll stability even on vehicles with high centre of gravity and unequal weight disribution.

Axles from BPW Fahrzeugtechnik with kingpin steering guarantee particular driving stability.

Mobile energy