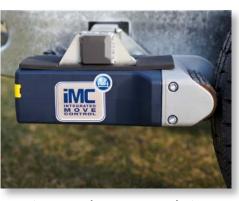

BPW integrated Move Control - iMC

Heavy-duty jockey wheels

We're there for you