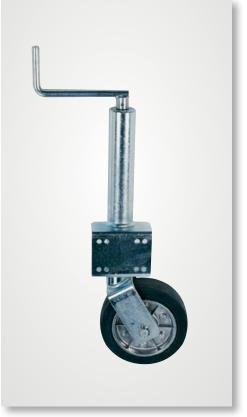

BPW integrated Move Control - iMC

Heavy-duty jockey wheels

We're there for you