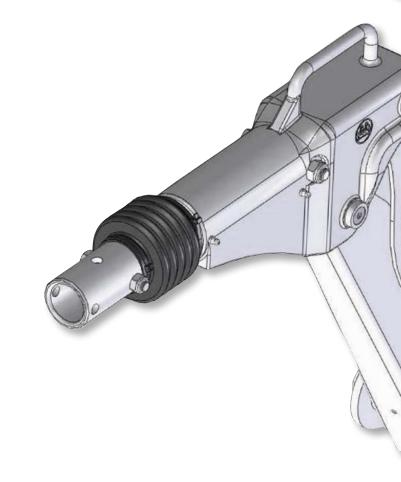

### Single hand operation

The height can be adjusted with one hand, because a gas pressure spring always supports the weight of the drawbar, allowing the coupling height to be adjusted with minimal force.

Our optional "Easy Adjust" lever replaces the conventional tommy screw allowing the adjustment mechanism to be opened and closed in seconds and making additional tools, such as extension pipes, superfluous.