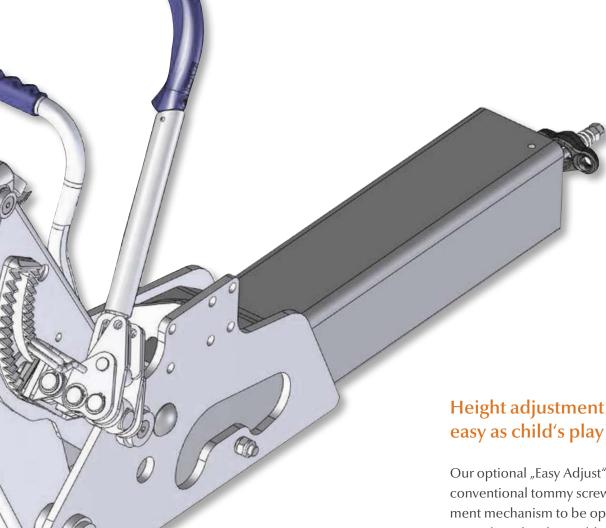

# BPW height adjustable drawbars

Parallel at all heights

#### Always fits

The principle of parallel adjustment ensures that the head of the overrun hitch is always automatically in the horizontal coupling position. All operating units are arranged centrally at a comfortable height to facilitate work for the user.

#### Customer-specific flexibility

For our height adjustable overrun hitches we also offer adjustable torque arms in various lengths to ensure that you can find the right relationship between height adjustment and vehicle length, allowing you to react to all requirements.

### Single hand operation

The height can be adjusted with one hand, because a gas pressure spring always supports the weight of the drawbar, allowing the coupling height to be adjusted with minimal force.

Our optional "Easy Adjust" lever replaces the conventional tommy screw allowing the adjustment mechanism to be opened and closed in seconds and making additional tools, such as extension pipes, superfluous.