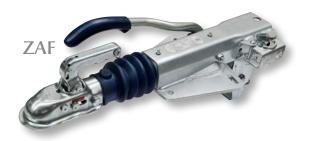

### BPW drawbars – adjustable

#### Serrations up

#### Show your teeth ▼

Our reliable tooth-tip adjustment allows the trailers to be coupled to various towing vehicles with different coupling heights. These robust drawbars have proven themselves over decades and can be used for almost all areas of application. All adjustable BPW drawbars are available with ball couplings or various towing eyes as an option.