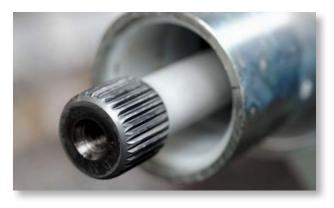

#### Particularly durable

Our hot-dip galvanised axle beams guarantee permanent corrosion protection. Constant track and camber values reduce tyre wear, because the spring elements do not "settle" during operation.

All bearings used ensure maximum life expectancy. They are protected against dirt and water and lubricated with special grease. The suspension is maintenance-free; only the sliding bearings require service