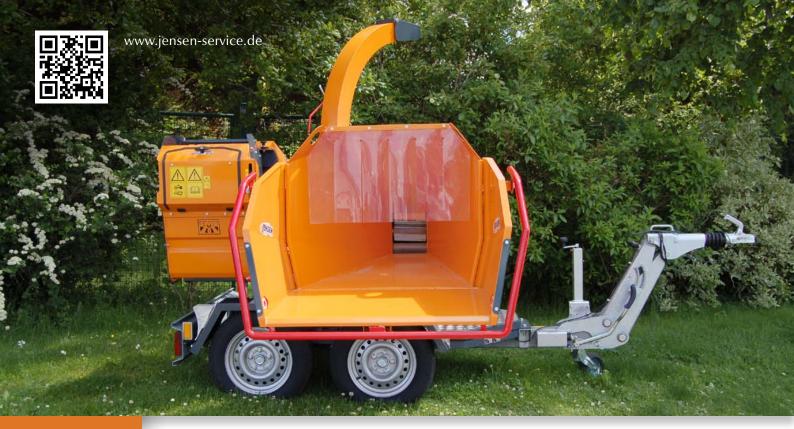

# BPW height adjustable drawbars

Parallel at all heights

#### Always fits

The principle of parallel adjustment ensures that the head of the overrun hitch is always automatically in the horizontal coupling position. All operating units are arranged centrally at a comfortable height to facilitate work for the user.

#### Customer-specific flexibility

For our height adjustable overrun hitches we also offer adjustable torque arms in various lengths to ensure that you can find the right relationship between height adjustment and vehicle length, allowing you to react to all requirements.

### Single hand operation

The height can be adjusted with one hand, because a gas pressure spring always supports the weight of the drawbar, allowing the coupling height to be adjusted with minimal force.

Our optional "Easy Adjust" lever replaces the conventional tommy screw allowing the adjustment mechanism to be opened and closed in seconds and making additional tools, such as extension pipes, superfluous.