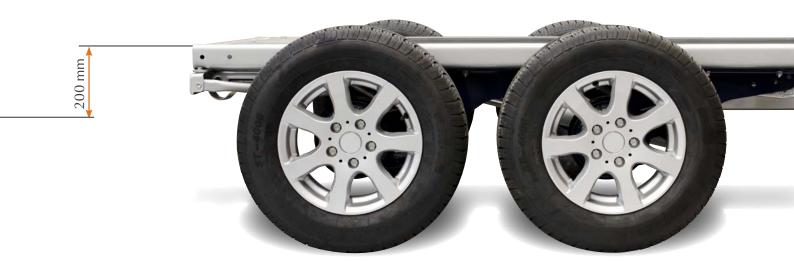

# BPW raise and lower systems

Lowrider

#### Simple loading

Use of our BPW lowering unit allows reduction of the loading height for vehicle or machine transporters by up to 200 millimetres.

#### **Operating safety**

A check valve is used to arrest the trailer at ride height to ensure maximum operating safety. The vehicle can be lowered by releasing the pressure in the hydraulic circuit.