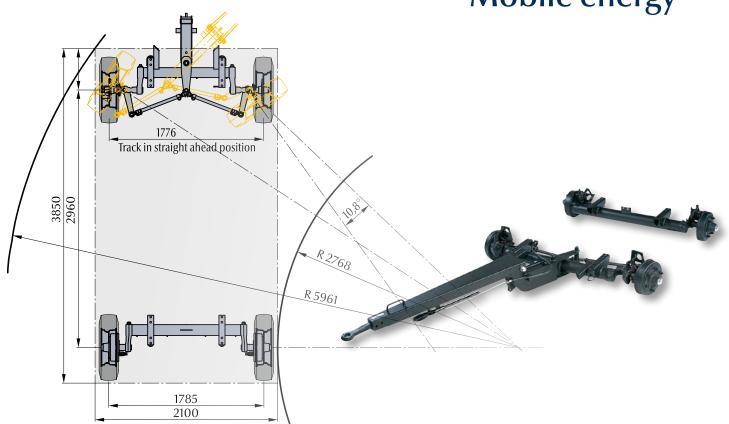

### Mobile energy

#### Braking like the big ones

The design of our long-life, robust brakes profits from our experience with the BPW agricultural and truck range.

The cam brakes used here are equipped with automatic slack adjusters and ABS sensors to ensure maximum safety and longer maintenance intervals. A simple version of this technology is also available for intra-company use.

### Comprehensive testing for safety

Every new axle from BPW Fahrzeugtechnik is required to complete a comprehensive series of tests. Whether on the test bench or on the road, our test engineers always ensure that only axles meeting the highest quality standards are installed on your vehicles.

Axles from BPW Fahrzeugtechnik with kingpin steering guarantee particular driving stability.

Mobile energy