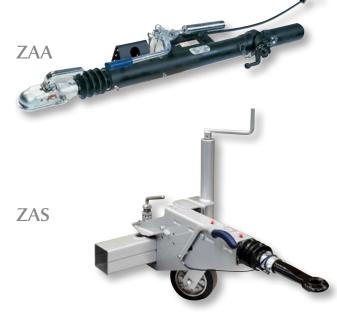

#### Removable **V**

Our removable drawbars reduce the required space by 1.4 metres when parked. Examples of applications include container loading or market booths, where every centimetre costs money. This version is perfect for such applications.