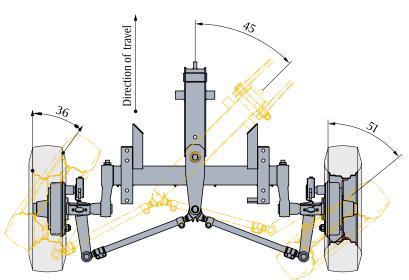

# **BPW** kingpin steering

For greater stability

#### Prevents rolling and pitching

In contrast to centre-pivot steering our torsion bar axles with kingpin steering limit the change in the tyre contact point in curves to a minimum.

This ensures that the vehicles remain stable and highly manoeuvrable even at extreme steering angles in off-road use.

Advantage: Ensures absolute roll stability even on vehicles with high centre of gravity and unequal weight disribution.

Axles from BPW Fahrzeugtechnik with kingpin steering guarantee particular driving stability.

Mobile energy