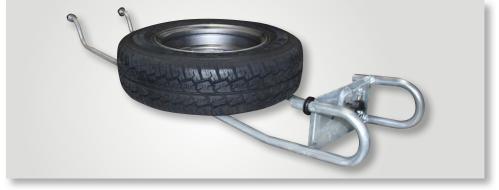

### BPW drawbars – adjustable

#### Serrations up

#### Show your teeth ▼

Our reliable tooth-tip adjustment allows the trailers to be coupled to various towing vehicles with different coupling heights. These robust drawbars have proven themselves over decades and can be used for almost all areas of application. All adjustable BPW drawbars are available with ball couplings or various towing eyes as an option.