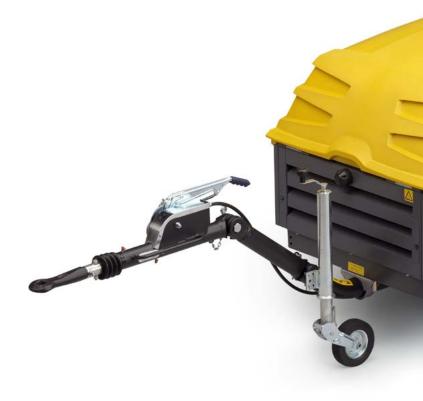

### BPW drawbars – adjustable

#### Serrations up

#### Show your teeth ▼

Our reliable tooth-tip adjustment allows the trailers to be coupled to various towing vehicles with different coupling heights. These robust drawbars have proven themselves over decades and can be used for almost all areas of application. All adjustable BPW drawbars are available with ball couplings or various towing eyes as an option.