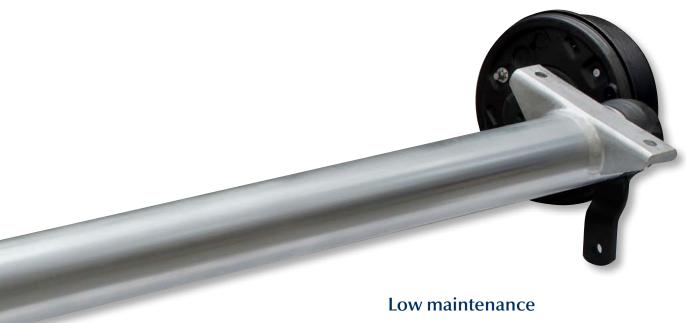

# Maintenance-free components reduce service costs

# All heavy-duty BPW rubber suspension axles with ratings over 2.0 t are equipped with sturdy taper roller bearings.

Sturdy taper roller bearings

To better serve our customers, BPW Fahrzeugtechnik continuously works to reduce the service required and increase inspection intervals. BPW rubber suspension axles up to 2.0 t have maintenance-free bearings. The wheel bearings consist of compact bearings with life-time lubrication, corresponding to the high standards in the automotive industry.