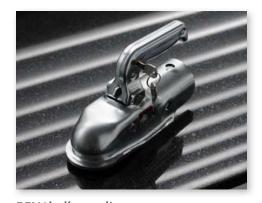

### **BPW** accessories

"Easy Push" telescoping hand brake lever

"Easy adjust" lever

Spare wheel carrier

Wheel shock absorber

Towing eyes

Cranked and quick-lift supports

BPW ball couplings