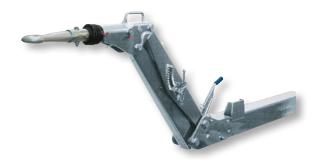

# BPW height adjustable drawbars

Parallel at all heights

#### Always fits

The principle of parallel adjustment ensures that the head of the overrun hitch is always automatically in the horizontal coupling position. All operating units are arranged centrally at a comfortable height to facilitate work for the user.

#### Customer-specific flexibility

For our height adjustable overrun hitches we also offer adjustable torque arms in various lengths to ensure that you can find the right relationship between height adjustment and vehicle length, allowing you to react to all requirements.