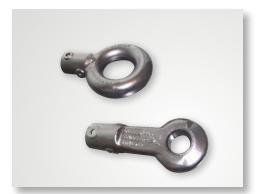

### **BPW** accessories

"Easy Push" telescoping hand brake lever

"Easy adjust" lever

Spare wheel carrier

Wheel shock absorber

Towing eyes

Cranked and quick-lift supports

BPW ball couplings