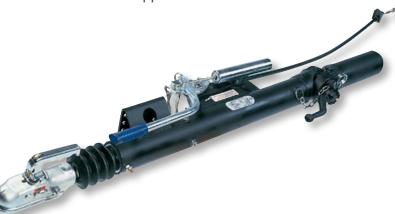

### BPW drawbars – adjustable

#### Serrations up

#### Show your teeth ▼

Our reliable tooth-tip adjustment allows the trailers to be coupled to various towing vehicles with different coupling heights. These robust drawbars have proven themselves over decades and can be used for almost all areas of application. All adjustable BPW drawbars are available with ball couplings or various towing eyes as an option.

### Mobile energy

#### Space saving ▶

Tight construction sites and short parking spaces? In this regard we recommend our overrun hitch with rear offset and adjustable height to reduce the vehicle length. This shortens the overall length by up to one-half metre.

#### Heavy-weight

Our height adjustable, 5 t BPW drawbar ensures maximum flexibility for heavy trailers in combination with various towing vehicles. This allows optimal combination using axles with compressed air brakes from the BPW agricultural and truck range.

#### Removable **V**

Our removable drawbars reduce the required space by 1.4 metres when parked. Examples of applications include container loading or market booths, where every centimetre costs money. This version is perfect for such applications.