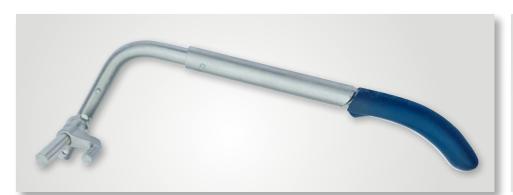

### BPW drawbars – adjustable

#### Serrations up

#### Show your teeth ▼

Our reliable tooth-tip adjustment allows the trailers to be coupled to various towing vehicles with different coupling heights. These robust drawbars have proven themselves over decades and can be used for almost all areas of application. All adjustable BPW drawbars are available with ball couplings or various towing eyes as an option.