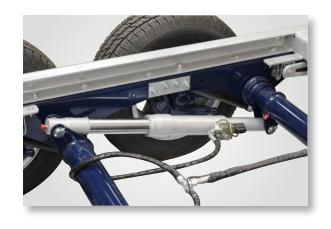

# BPW raise and lower systems

Lowrider

#### Simple loading

Use of our BPW lowering unit allows reduction of the loading height for vehicle or machine transporters by up to 200 millimetres.

#### **Operating safety**

A check valve is used to arrest the trailer at ride height to ensure maximum operating safety. The vehicle can be lowered by releasing the pressure in the hydraulic circuit.

#### Manually or electrically

The vehicle can be lifted and lowered with a simple-to-operate hydraulic system. This is available optionally with an electric (12 V) or manual drive.

#### **Optimum corrosion protection**

Galvanized axle tubes, axle plates and hydraulic cylinders guarantee permanent corrosion protection.

Nature