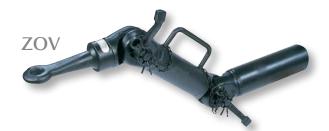

### Mobile energy

#### Space saving ▶

Tight construction sites and short parking spaces? In this regard we recommend our overrun hitch with rear offset and adjustable height to reduce the vehicle length. This shortens the overall length by up to one-half metre.