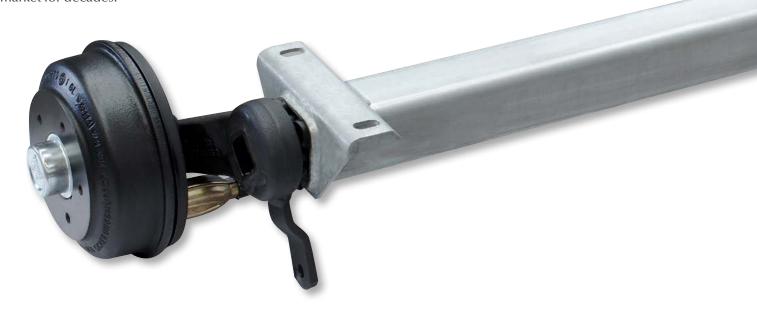

### BPW drawbars – adjustable

#### Serrations up

#### Show your teeth ▼

Our reliable tooth-tip adjustment allows the trailers to be coupled to various towing vehicles with different coupling heights. These robust drawbars have proven themselves over decades and can be used for almost all areas of application. All adjustable BPW drawbars are available with ball couplings or various towing eyes as an option.