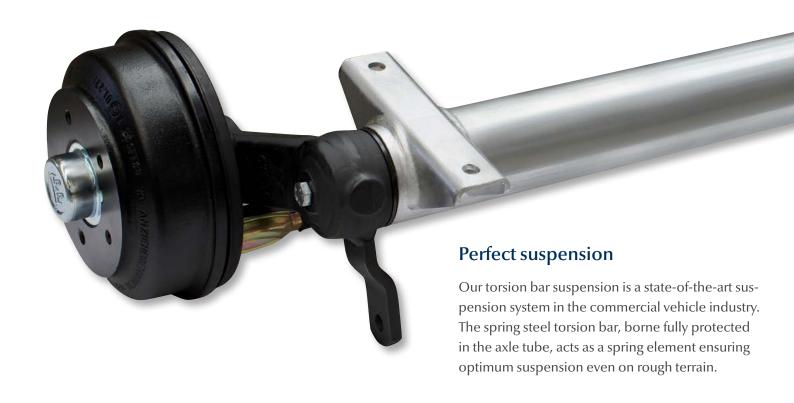

### **BPW RONDO** torsion bar axles

Over hill and dale

#### The difference

In comparison to rubber suspension, the improved torsion bar suspension reduces the stress on your trailer by up to 25% during operation. A further advantage of our technology from the automotive industry is the significant reduction in weight, allowing more vehicle payload.

#### Particularly durable

Our hot-dip galvanised axle beams guarantee permanent corrosion protection. Constant track and camber values reduce tyre wear, because the spring elements do not "settle" during operation.

All bearings used ensure maximum life expectancy. They are protected against dirt and water and lubricated with special grease. The suspension is maintenance-free; only the sliding bearings require service