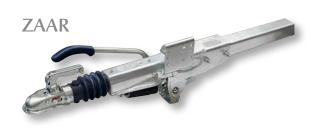

### BPW drawbars – adjustable

#### Serrations up

#### Show your teeth ▼

Our reliable tooth-tip adjustment allows the trailers to be coupled to various towing vehicles with different coupling heights. These robust drawbars have proven themselves over decades and can be used for almost all areas of application. All adjustable BPW drawbars are available with ball couplings or various towing eyes as an option.