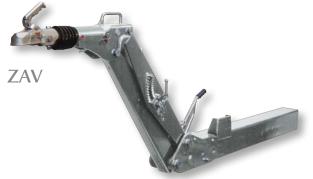

# **BPW** kingpin steering

For greater stability

#### Prevents rolling and pitching

In contrast to centre-pivot steering our torsion bar axles with kingpin steering limit the change in the tyre contact point in curves to a minimum.

This ensures that the vehicles remain stable and highly manoeuvrable even at extreme steering angles in off-road use.

Advantage: Ensures absolute roll stability even on vehicles with high centre of gravity and unequal weight disribution.

Axles from BPW Fahrzeugtechnik with kingpin steering guarantee particular driving stability.

Mobile energy