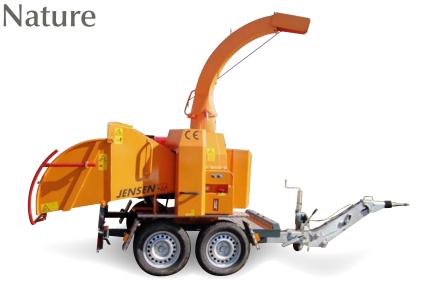

# BPW height adjustable drawbars

Parallel at all heights

#### Always fits

The principle of parallel adjustment ensures that the head of the overrun hitch is always automatically in the horizontal coupling position. All operating units are arranged centrally at a comfortable height to facilitate work for the user.

#### Customer-specific flexibility

For our height adjustable overrun hitches we also offer adjustable torque arms in various lengths to ensure that you can find the right relationship between height adjustment and vehicle length, allowing you to react to all requirements.

### Single hand operation

The height can be adjusted with one hand, because a gas pressure spring always supports the weight of the drawbar, allowing the coupling height to be adjusted with minimal force.

Our optional "Easy Adjust" lever replaces the conventional tommy screw allowing the adjustment mechanism to be opened and closed in seconds and making additional tools, such as extension pipes, superfluous.