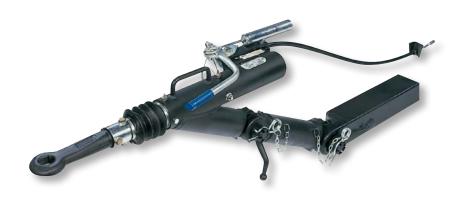

### BPW drawbars – adjustable

#### Serrations up

#### Show your teeth ▼

Our reliable tooth-tip adjustment allows the trailers to be coupled to various towing vehicles with different coupling heights. These robust drawbars have proven themselves over decades and can be used for almost all areas of application. All adjustable BPW drawbars are available with ball couplings or various towing eyes as an option.

### Mobile energy

#### Space saving ▶

Tight construction sites and short parking spaces? In this regard we recommend our overrun hitch with rear offset and adjustable height to reduce the vehicle length. This shortens the overall length by up to one-half metre.

#### Heavy-weight

Our height adjustable, 5 t BPW drawbar ensures maximum flexibility for heavy trailers in combination with various towing vehicles. This allows optimal combination using axles with compressed air brakes from the BPW agricultural and truck range.

#### Removable **V**

Our removable drawbars reduce the required space by 1.4 metres when parked. Examples of applications include container loading or market booths, where every centimetre costs money. This version is perfect for such applications.