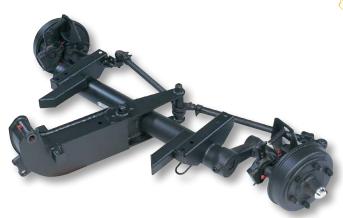

# **BPW** kingpin steering

For greater stability

#### Prevents rolling and pitching

In contrast to centre-pivot steering our torsion bar axles with kingpin steering limit the change in the tyre contact point in curves to a minimum.

This ensures that the vehicles remain stable and highly manoeuvrable even at extreme steering angles in off-road use.

Advantage: Ensures absolute roll stability even on vehicles with high centre of gravity and unequal weight disribution.

Axles from BPW Fahrzeugtechnik with kingpin steering guarantee particular driving stability.

Mobile energy