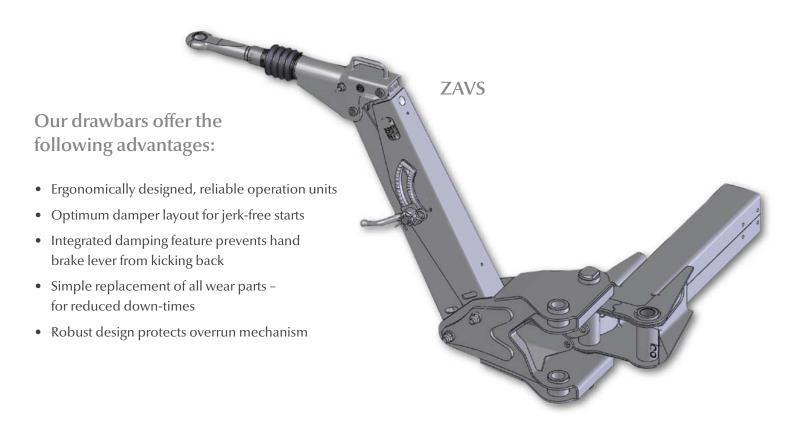

### BPW drawbars – adjustable

#### Serrations up

#### Show your teeth ▼

Our reliable tooth-tip adjustment allows the trailers to be coupled to various towing vehicles with different coupling heights. These robust drawbars have proven themselves over decades and can be used for almost all areas of application. All adjustable BPW drawbars are available with ball couplings or various towing eyes as an option.