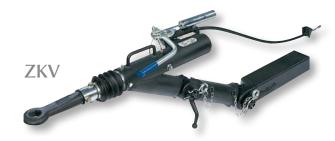

#### Heavy-weight

Our height adjustable, 5 t BPW drawbar ensures maximum flexibility for heavy trailers in combination with various towing vehicles. This allows optimal combination using axles with compressed air brakes from the BPW agricultural and truck range.