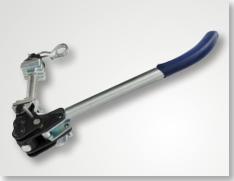

### Single hand operation

The height can be adjusted with one hand, because a gas pressure spring always supports the weight of the drawbar, allowing the coupling height to be adjusted with minimal force.

Our optional "Easy Adjust" lever replaces the conventional tommy screw allowing the adjustment mechanism to be opened and closed in seconds and making additional tools, such as extension pipes, superfluous.