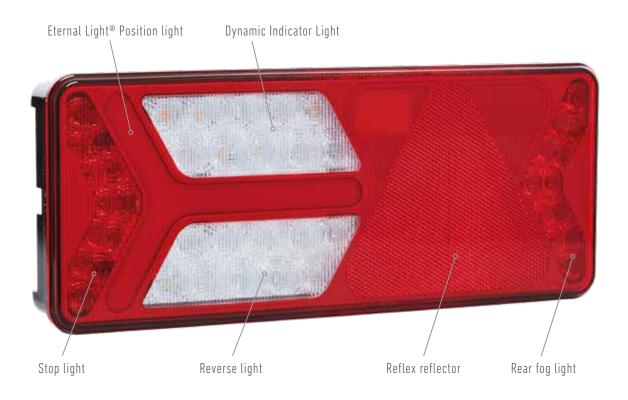

#### The compact and modern 7-function tail light from ERMAX

As highlighted the full-LED tail light from Ermax offers a thin design, modern dynamic indicator light, impact-resistant lens and integration of all legal control units.

The indicator light function in the side markers, lights simultaneously with the tail light according to ECE 48. This function is fully integrated in the TM11 tail light.

Superior durability, modern functionality and a modern design, come together in the Ermax TM11 tail light and making it a real highlight.

#### **Highlights**

- Unbreakable Impact-resistant lens made of polycarbonate
- > Multi voltage 12/24V
- Modern dynamic indicator light
- Built-in indicator failure control according to ECE 48 compatible with all makes and year of EU Trucks\*
- Built-in stop failure control according to ECE 48 compatible with all makes and year of EU Trucks\*
- Built-in control unit for flashing side marker lights (SIMAC®) according to ECE 48 supp. 06 (since november 2017)
- Certified according to all relevant standards and regulations in Europe