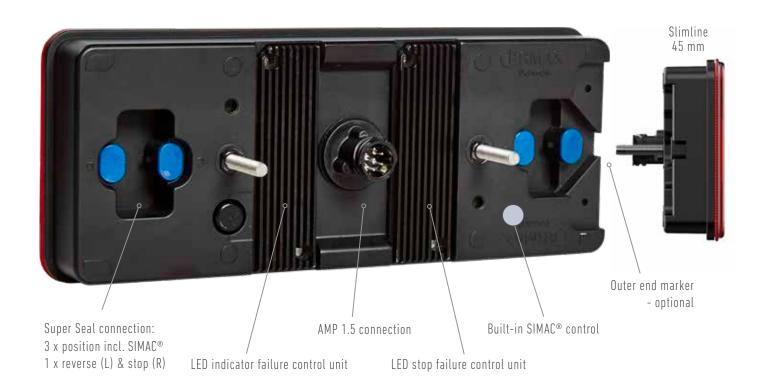

The intelligent and up to date control unit of the Ermax TM11 makes the universal connection of the tail light to any truck wanted possible — without failure warnings. This is also valid for the indicator failure control — and the brake light control.

#### TECHNICAL FEATURES:

- > Multi voltage 12V/24V
- > Polycarbonate lens
- > 7 pole AMP 1.5 connection
- > Bolt hole distance: 152 mm / M8
- > Approvals: ECE, EMC, ADR
- > IP69K rating