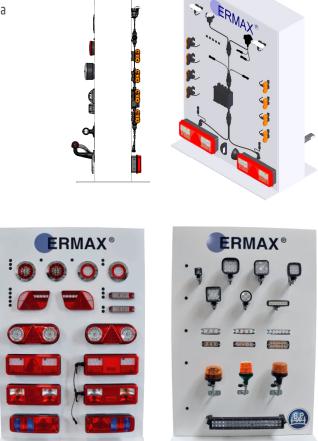

## Functional presentation of a range of Ermax quality lighting products

New Ermax Floor-Displays presenting our wide OEM Lighting programme – with the possibility to connect the lamps (220V, Schuko Plug) and activate the various functions. Can be used with advantage in showrooms or at trade fairs.

#### Two types are available

One type with tail lights, work lights and warning lights and the other type with tail lights, position-/side markers, outer end markers and a standard complete lighting system.

The Displays are double-sided

### Time of delivery - 6-8 Weeks from order

|  | Functions                                                                                               |                   |            |             |
|--|---------------------------------------------------------------------------------------------------------|-------------------|------------|-------------|
|  | Description                                                                                             | Measure           | Netprice   | Article No. |
|  | Floor-Display Variant 1 (220V, Schuko Plug)<br>Mounted with diff. lights and complete lighting system   | 160 x 110 x 30 cm | € 1.250,00 | 009 100 140 |
|  | Floor-Display Variant 2 (220V, Schuko Plug)<br>Mounted with tail lights, work lights and warning lights | 160 x 110 x 30 cm | € 1.250,00 | 009 100 142 |

Type 1 - 009 100 140

TRANSPORT-TEKNIK

Type 2 - 009 100 142

May 2017