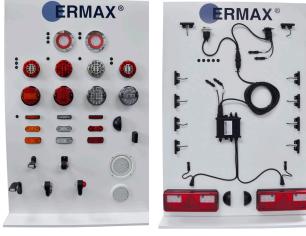

## Functional presentation of a range of Ermax quality lighting products

New Ermax Floor-Displays presenting our wide OEM Lighting programme – with the possibility to connect the lamps (220V, Schuko Plug) and activate the various functions. Can be used with advantage in showrooms or at trade fairs.

#### Two types are available

One type with tail lights, work lights and warning lights and the other type with tail lights, position-/side markers, outer end markers and a standard complete lighting system.

The Displays are double-sided

### Time of delivery - 6-8 Weeks from order

|  | Functions                                                                                               |                   |            |             |
|--|---------------------------------------------------------------------------------------------------------|-------------------|------------|-------------|
|  | Description                                                                                             | Measure           | Netprice   | Article No. |
|  | Floor-Display Variant 1 (220V, Schuko Plug)<br>Mounted with diff. lights and complete lighting system   | 160 x 110 x 30 cm | € 1.250,00 | 009 100 140 |
|  | Floor-Display Variant 2 (220V, Schuko Plug)<br>Mounted with tail lights, work lights and warning lights | 160 x 110 x 30 cm | € 1.250,00 | 009 100 142 |

Type 1 - 009 100 140

TRANSPORT-TEKNIK

Type 2 - 009 100 142

May 2017