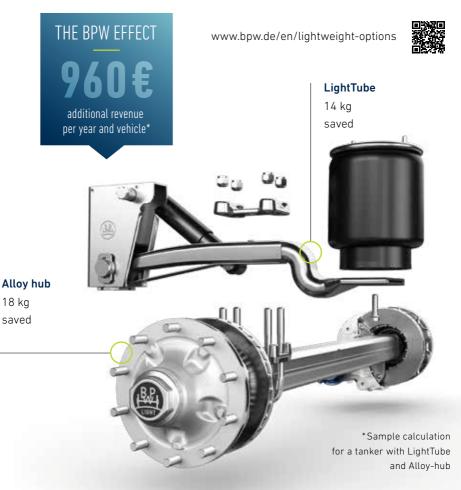

### Every kilogram of usable load counts, especially when transporting liquid and bulk

**goods.** This is why BPW has developed two innovative lightweight components on the basis of the modular BPW Airlight II system that help reduce the weight of the already light BPW Airlight II running gear even further – without compromising stability or durability. With the LightTube (trailing arm) and the high-strength alloy forging hub, both of which can also be installed independently of each other, it is possible to save 96 kg per vehicle with a 3-axle suspension. This sets a new benchmark in the market – a module weight of less than 370 kg. This considerable weight advantage translates into lower fuel consumption, greater load capacity and 960 € additional revenue per year and vehicle!

### **IMPRESSIVE BENEFITS**

- You gain valuable competitive advantages thanks to an increased load capacity and lower fuel consumption.
- You benefit from a more comfortable drive thanks to the lower sprung mass.
- You benefit from greater flexibility in production thanks to the optional, bolt-on Airlight II air suspension hanger bracket.
- \_ 960 € additional revenue per year and vehicle