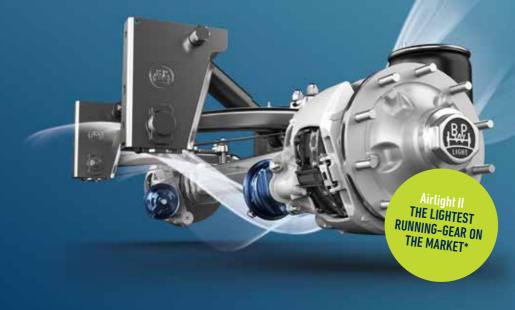

# THERE'S Nothing Lighter.

BPW Airlight II with lightweight options

### Every kilogram of usable load counts, especially when transporting liquid and bulk

**goods.** This is why BPW has developed two innovative lightweight components on the basis of the modular BPW Airlight II system that help reduce the weight of the already light BPW Airlight II running gear even further – without compromising stability or durability. With the LightTube (trailing arm) and the high-strength alloy forging hub, both of which can also be installed independently of each other, it is possible to save 96 kg per vehicle with a 3-axle suspension. This sets a new benchmark in the market – a module weight of less than 370 kg. This considerable weight advantage translates into lower fuel consumption, greater load capacity and 960 € additional revenue per year and vehicle!