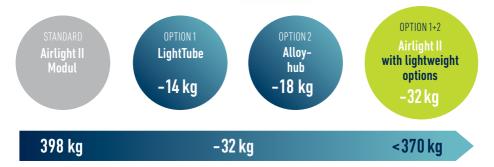

### Every kilogram of usable load counts, especially when transporting liquid and bulk

**goods.** This is why BPW has developed two innovative lightweight components on the basis of the modular BPW Airlight II system that help reduce the weight of the already light BPW Airlight II running gear even further – without compromising stability or durability. With the LightTube (trailing arm) and the high-strength alloy forging hub, both of which can also be installed independently of each other, it is possible to save 96 kg per vehicle with a 3-axle suspension. This sets a new benchmark in the market – a module weight of less than 370 kg. This considerable weight advantage translates into lower fuel consumption, greater load capacity and 960 € additional revenue per year and vehicle!

## REACH THE MAXIMUM WEIGHT SAVING IN TWO EXTENSION STAGES:

The brands of the BPW Group:

BPW Airlight II lightweight options 18892001 e conception GmbH