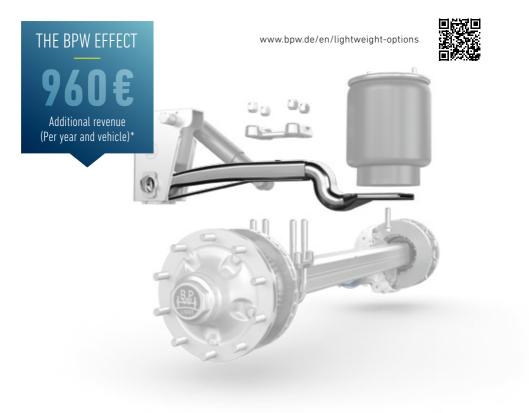

When combined with the lightweight components Airlight II and Alunabe, BPW LightTube results in the lightest running gear on the market. You benefit from an additional load of 96 kg per vehicle, which translates into additional turnover of 960 euros thanks to the increased payload. This means you save threefold: weight, fuel and  $\mathrm{CO}_2$ !

- You benefit from additional turnover per vehicle and year of up to 960 euros.\*
- Your vehicles require zero maintenance in on-road use thanks to the clamped spring seat arrangement (up to 9 t).
- You benefit from the 5 + 3 year ECO Plus warranty with unlimited mileage in on-road operation throughout Europe.